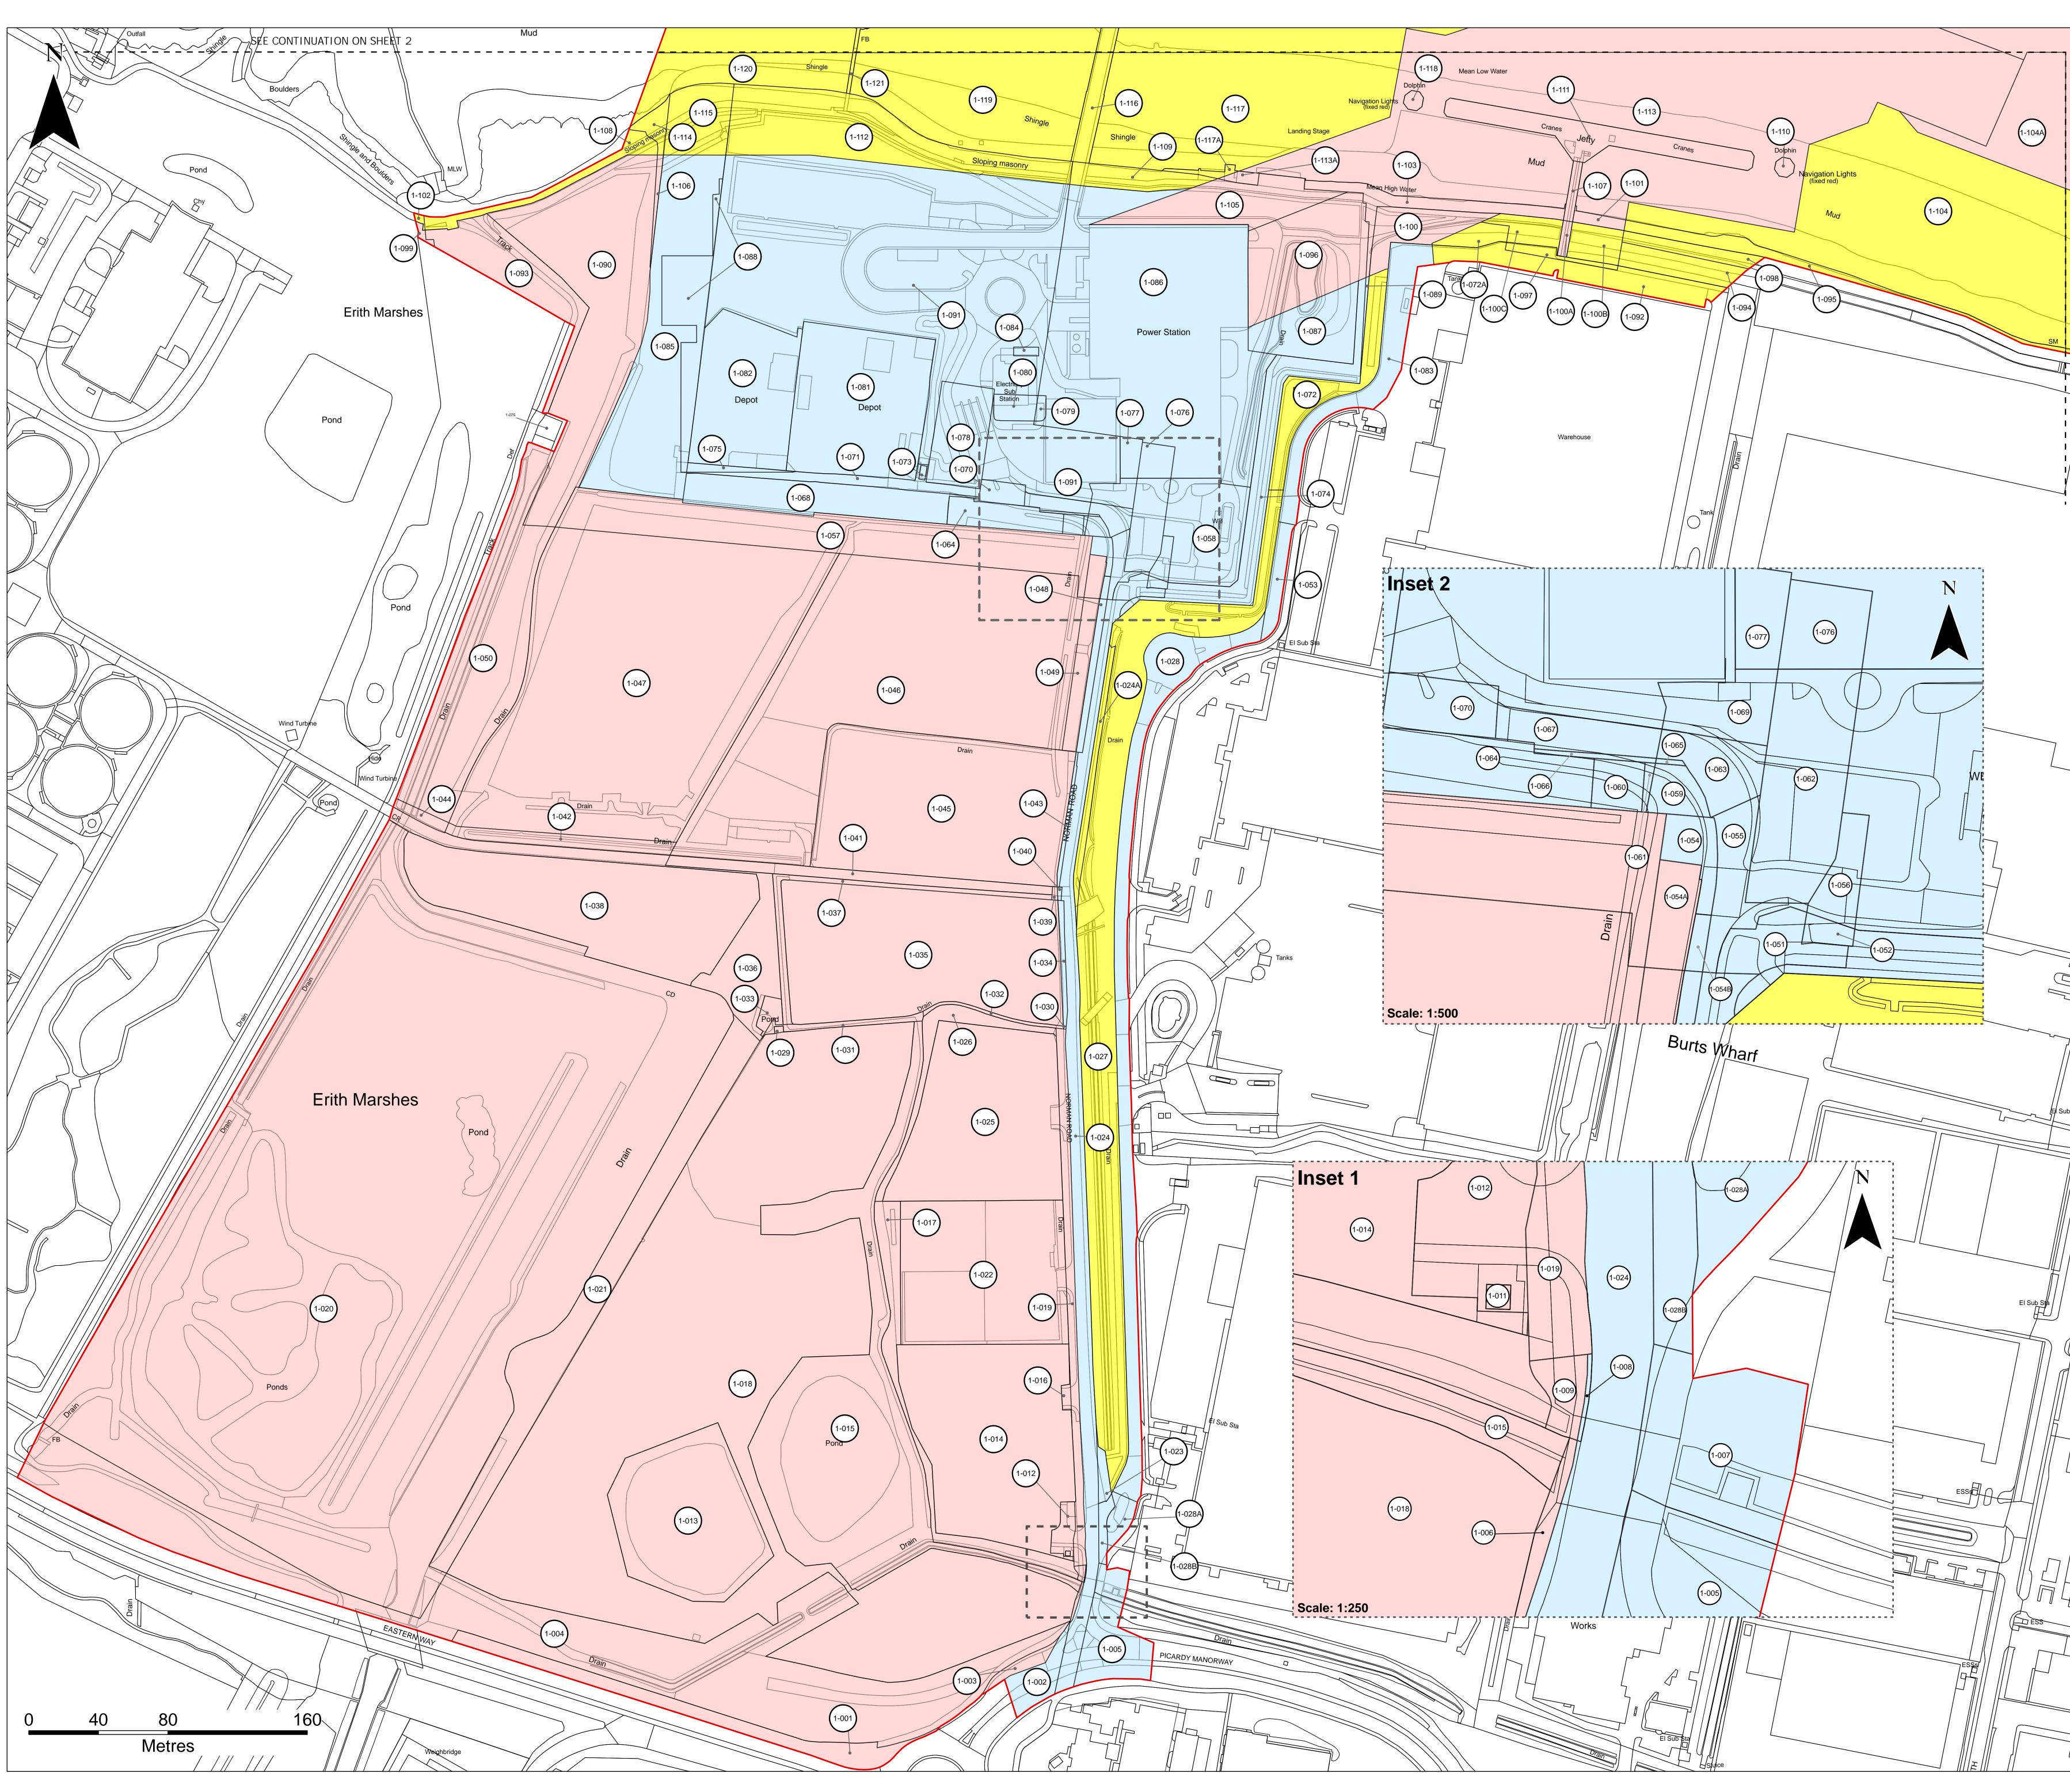

|           | South<br>Homehurch                                                                                                                                                                                                 |
|-----------|--------------------------------------------------------------------------------------------------------------------------------------------------------------------------------------------------------------------|
|           | Barking<br>Riverside Bijgg                                                                                                                                                                                         |
|           | Creekmouth                                                                                                                                                                                                         |
|           | Thamesmead Lower<br>Balvadere                                                                                                                                                                                      |
|           | smead                                                                                                                                                                                                              |
|           | Abbey Wood<br>B213 Lesnes Abbey<br>A206                                                                                                                                                                            |
|           | Scale: B1: 50,000 Upper Heath<br>Lumstead<br>Common Bostall Woods West Heath West Heath Lor                                                                                                                        |
| SM        |                                                                                                                                                                                                                    |
|           | Order limits<br>Order land - freehold and leasehold to                                                                                                                                                             |
|           | be compulsorily acquired and in relation<br>to which it is proposed to extinguish                                                                                                                                  |
|           | easements, servitudes, and other private rights.                                                                                                                                                                   |
|           | Order land - temporary use of land in                                                                                                                                                                              |
|           | relation to which it is proposed to suspend easements, servitudes and                                                                                                                                              |
|           | other private rights.<br>Order land - new rights to be                                                                                                                                                             |
|           | Order land - new rights to be<br>compulsorily acquired and in relation to                                                                                                                                          |
|           | which it is proposed to extinguish easements, servitudes, and other                                                                                                                                                |
|           | private rights.                                                                                                                                                                                                    |
|           |                                                                                                                                                                                                                    |
|           |                                                                                                                                                                                                                    |
|           |                                                                                                                                                                                                                    |
|           |                                                                                                                                                                                                                    |
|           |                                                                                                                                                                                                                    |
|           | <b>Notes:</b><br>1. All dimensions are in metres unless stated otherwise.                                                                                                                                          |
|           | 2. These Land Plans should be read in conjunction with other plans and documents in the Development Consent Order application in particular the Book of Reference.                                                 |
|           | 3. The number labels relate to plot numbers. Please refer to the Book of Reference for more information about these plots, including the                                                                           |
|           | approximate area of each plot (in square metres). Plot numbers include a reference to the relevant sheet of the Land Plans. In this numbering convention, a plot number comprises the sheet number followed by the |
|           | actual plot number, e.g. Plot 1-024, where '1' is the sheet number (sheet 1) and '024' is the plot number (024 on sheet 1).                                                                                        |
| E Sup Sta | CONTAINS OS DATA © CROWN COPYRIGHT [AND<br>DATABASE RIGHT] [2024] OS [0100031673]                                                                                                                                  |
| CRABINE C |                                                                                                                                                                                                                    |
|           | FOR CHANGE REQUEST APPLICATIONREVISIONDRAWNCHECKEDAPPROVEDDATE                                                                                                                                                     |
|           | DESCRIPTION                                                                                                                                                                                                        |
|           |                                                                                                                                                                                                                    |
|           | CORY                                                                                                                                                                                                               |
|           | PROJECT TITLE:                                                                                                                                                                                                     |
|           | CORY DECARBONISATION PROJECT                                                                                                                                                                                       |
|           | DRAWING TITLE:                                                                                                                                                                                                     |
|           | LAND PLANS                                                                                                                                                                                                         |
|           | REGULATION 5(2)(i)<br>APPLICATION DOCUMENT REFERENCE 2.2<br>Sheet 1 of 2                                                                                                                                           |
|           | Sheet 1 of 2<br>DRAWING STATUS:                                                                                                                                                                                    |
|           | FOR CHANGE REQUEST APPLICATION                                                                                                                                                                                     |
|           | DRAWN:CHECKED:APPROVED:AUTHORISED:KDMDPZAV                                                                                                                                                                         |
| Warehous  | SCALE @ A0 SIZE: DATE: REVISION:   1:1,250 October 2024 P04                                                                                                                                                        |
|           | DRAWING NUMBER:                                                                                                                                                                                                    |
|           | EN010128-00-XX-RP-ENS-0202-P04                                                                                                                                                                                     |
| <u>}</u>  |                                                                                                                                                                                                                    |