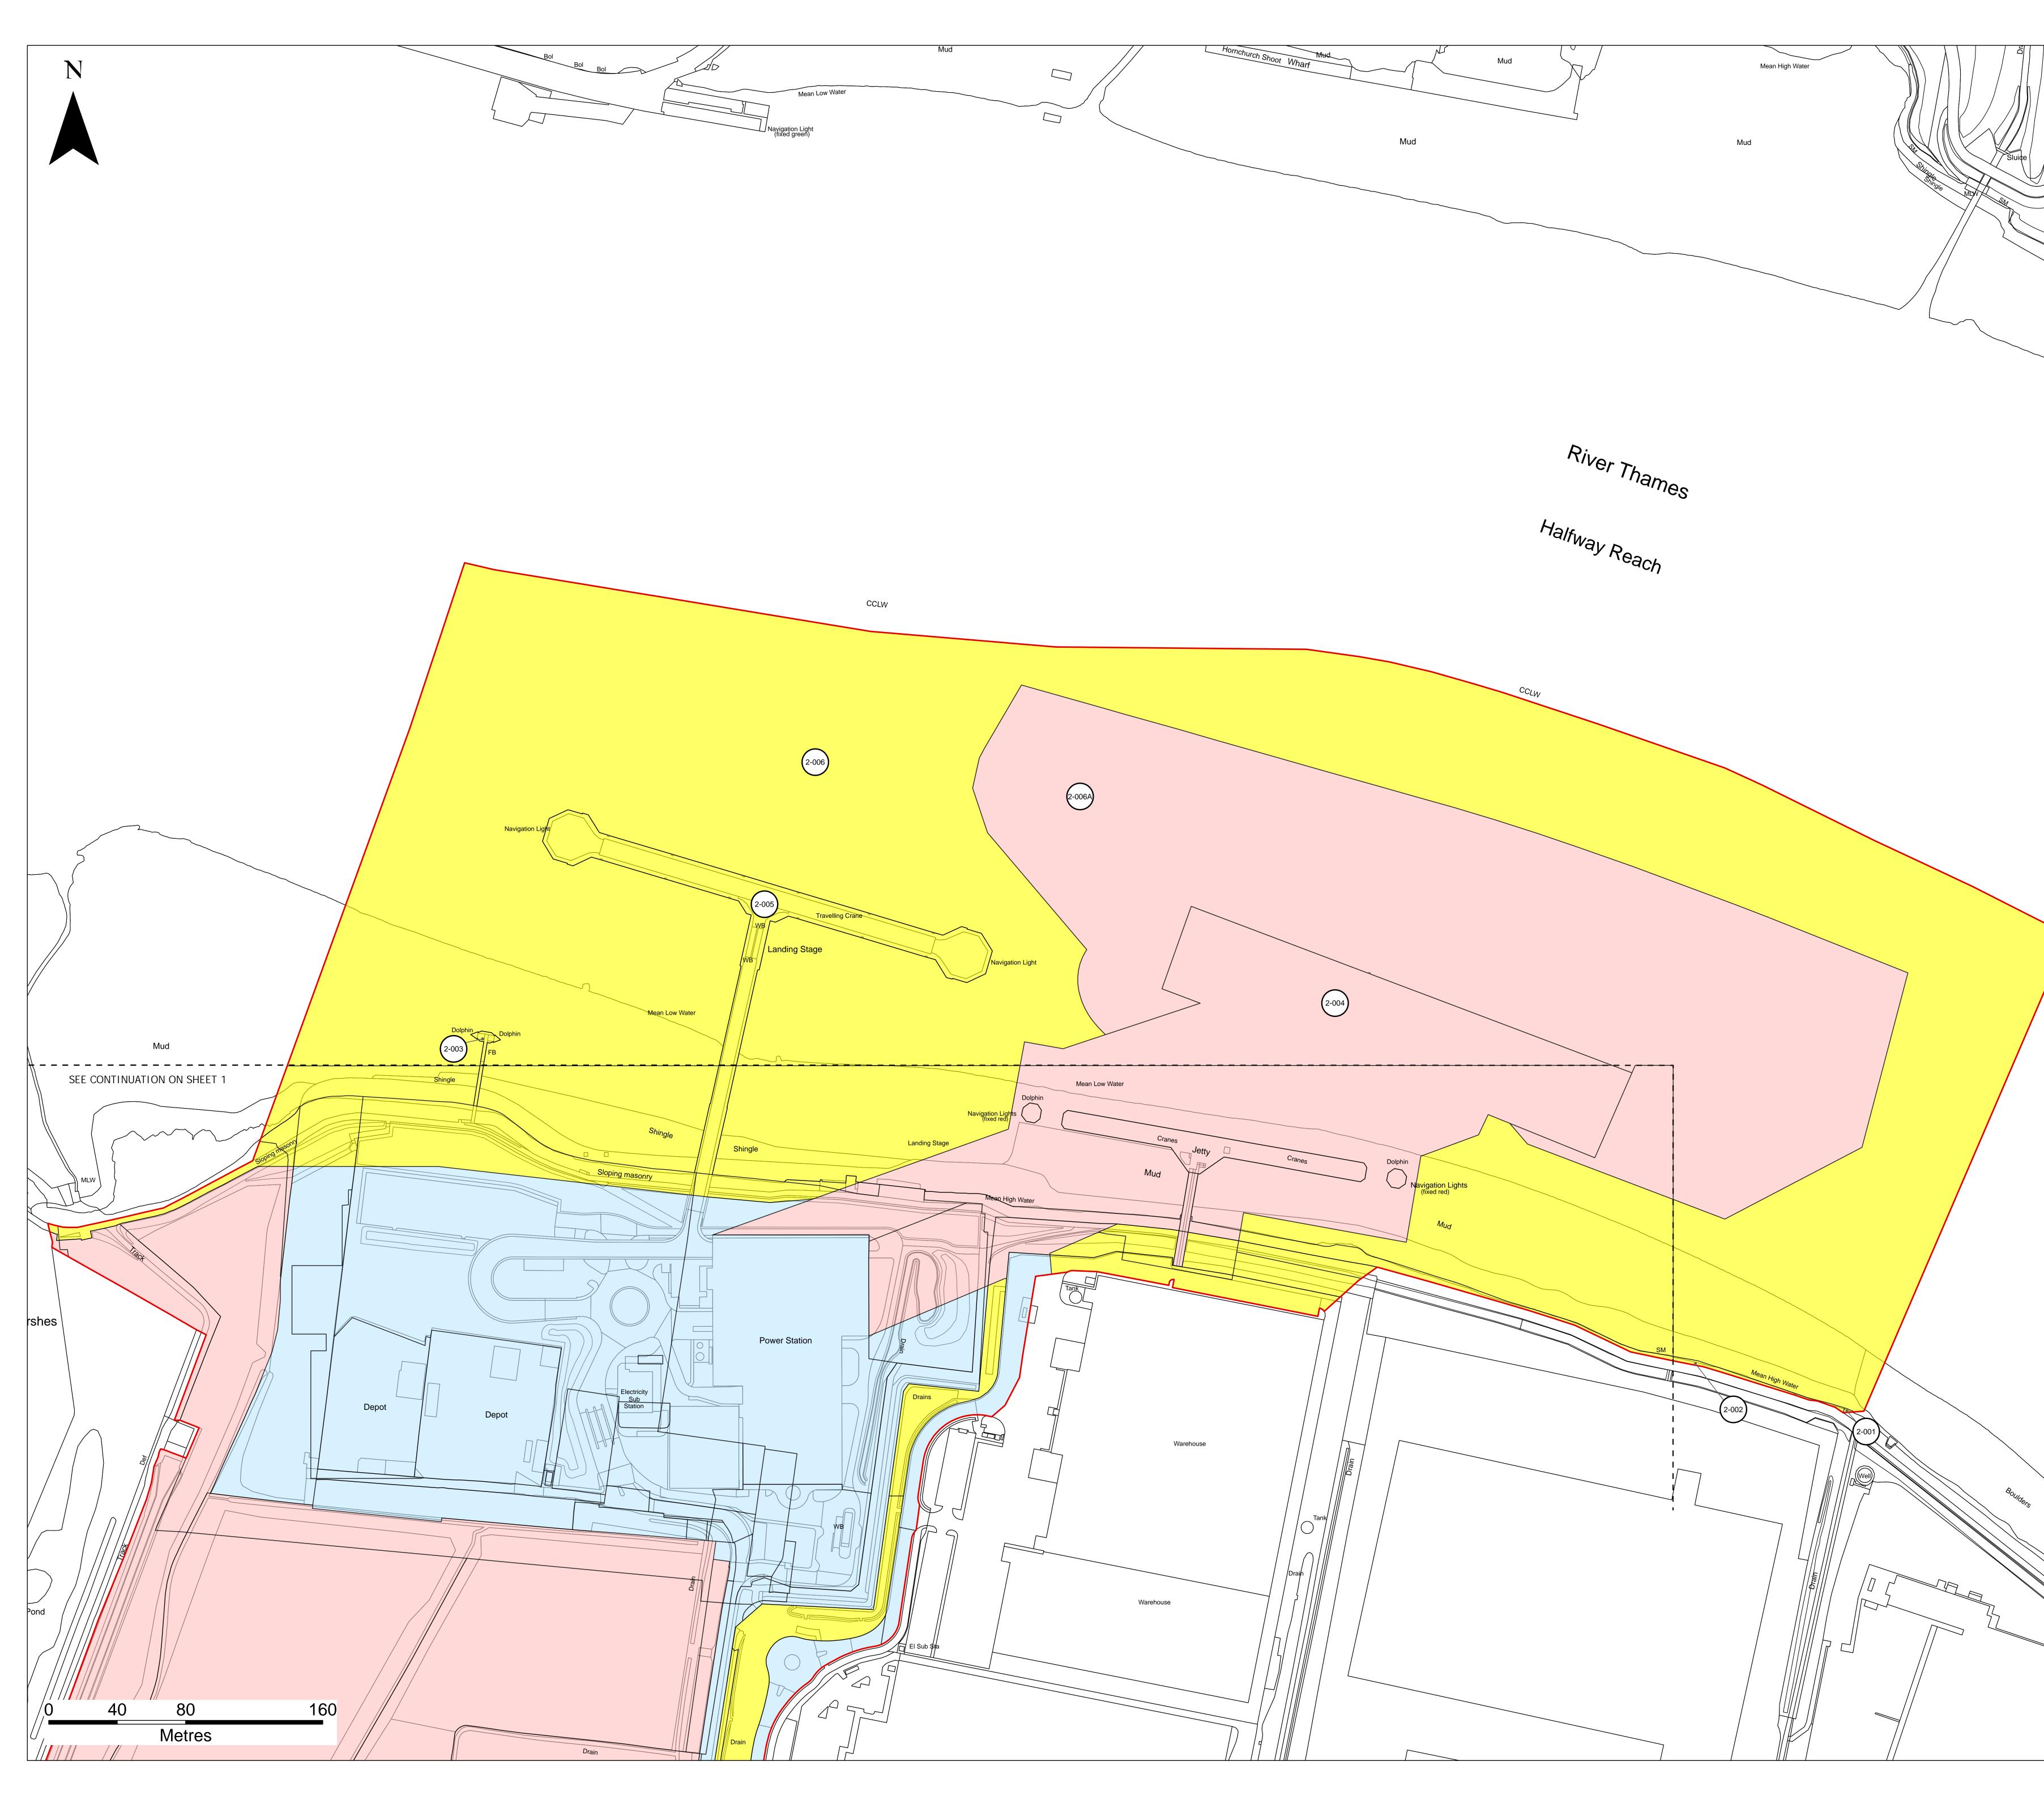

| H-B          | South South South                                                                                                                        |
|--------------|------------------------------------------------------------------------------------------------------------------------------------------|
|              | Homdhurdh                                                                                                                                |
|              | Barking                                                                                                                                  |
|              | Riverside Rainham                                                                                                                        |
|              | Creekmouth                                                                                                                               |
|              |                                                                                                                                          |
|              |                                                                                                                                          |
|              | Thamesmead                                                                                                                               |
| 1            | Belvedere                                                                                                                                |
|              | smead                                                                                                                                    |
|              |                                                                                                                                          |
|              | Abbey Wood                                                                                                                               |
|              |                                                                                                                                          |
| Shingle      | Limstead Belvedere Gornanis of data V Grown obyynght and databasi nght 2020                                                              |
|              | Sommon Bostall Woods West Heath                                                                                                          |
|              | Legend                                                                                                                                   |
|              |                                                                                                                                          |
|              | Order limits                                                                                                                             |
| /            | Order land freehold and leasehold to                                                                                                     |
|              | Order land - freehold and leasehold to                                                                                                   |
|              | be compulsorily acquired and in relation                                                                                                 |
|              | to which it is proposed to extinguish                                                                                                    |
|              | easements, servitudes, and other                                                                                                         |
|              | private rights.                                                                                                                          |
|              |                                                                                                                                          |
|              | Order land - temporary use of land in                                                                                                    |
|              | relation to which it is proposed to                                                                                                      |
|              | suspend easements, servitudes and                                                                                                        |
|              | other private rights.                                                                                                                    |
|              | other private rights.                                                                                                                    |
|              | Order land - new rights to be                                                                                                            |
|              | compulsorily acquired and in relation to                                                                                                 |
|              |                                                                                                                                          |
|              | which it is proposed to extinguish                                                                                                       |
|              | easements, servitudes, and other                                                                                                         |
|              | private rights.                                                                                                                          |
|              |                                                                                                                                          |
|              |                                                                                                                                          |
|              |                                                                                                                                          |
|              |                                                                                                                                          |
|              |                                                                                                                                          |
|              |                                                                                                                                          |
|              |                                                                                                                                          |
|              |                                                                                                                                          |
|              |                                                                                                                                          |
|              |                                                                                                                                          |
|              |                                                                                                                                          |
|              |                                                                                                                                          |
|              |                                                                                                                                          |
|              | Notes:                                                                                                                                   |
|              | 1. All dimensions are in metres unless stated otherwise.                                                                                 |
|              | 2. These Land Plans should be read in conjunction with other plans and                                                                   |
|              | documents in the Development Consent Order application in particular the Book of Reference.                                              |
|              | DOOK OF Reference.                                                                                                                       |
|              | 3. The number labels relate to plot numbers. Please refer to the Book of                                                                 |
|              | Reference for more information about these plots, including the approximate area of each plot (in square metres). Plot numbers include a |
|              | reference to the relevant sheet of the Land Plans. In this numbering                                                                     |
|              | convention, a plot number comprises the sheet number followed by the                                                                     |
|              | actual plot number, e.g. Plot 1-024, where '1' is the sheet number (sheet 1) and '024' is the plot number (024 on sheet 1).              |
|              |                                                                                                                                          |
|              | CONTAINS OS DATA © CROWN COPYRIGHT [AND                                                                                                  |
|              | DATABASE RIGHT] [2024] OS [0100031673]                                                                                                   |
|              | P04 KD MD PZ October 2024                                                                                                                |
|              |                                                                                                                                          |
|              | FOR CHANGE REQUEST APPLICATION                                                                                                           |
|              | REVISION DRAWN CHECKED APPROVED DATE                                                                                                     |
|              | DESCRIPTION                                                                                                                              |
|              |                                                                                                                                          |
|              |                                                                                                                                          |
|              |                                                                                                                                          |
|              | CORY                                                                                                                                     |
|              |                                                                                                                                          |
|              |                                                                                                                                          |
|              |                                                                                                                                          |
|              | PROJECT TITLE:                                                                                                                           |
|              | CORY DECARBONISATION PROJECT                                                                                                             |
|              |                                                                                                                                          |
|              |                                                                                                                                          |
|              | DRAWING TITLE:                                                                                                                           |
|              |                                                                                                                                          |
|              | LAND PLANS                                                                                                                               |
| $\setminus$  | REGULATION 5(2)(i)                                                                                                                       |
| $\mathbf{X}$ | <b>APPLICATION DOCUMENT RÉFERENCE 2.2</b>                                                                                                |
|              | Sheet 2 of 2                                                                                                                             |
|              |                                                                                                                                          |
| $\sim$       | DRAWING STATUS:                                                                                                                          |
|              | FOR CHANGE REQUEST APPLICATION                                                                                                           |
|              | DRAWN: CHECKED: APPROVED: AUTHORISED:                                                                                                    |
|              |                                                                                                                                          |
|              | KD MD PZ AV                                                                                                                              |
|              | SCALE @ A0 SIZE: DATE: REVISION:                                                                                                         |
|              | 1:1,250 October 2024 P04                                                                                                                 |
|              |                                                                                                                                          |
|              | DRAWING NUMBER:                                                                                                                          |
|              |                                                                                                                                          |
|              | EN010128-00-XX-RP-ENS-0202-P04                                                                                                           |
|              |                                                                                                                                          |
|              |                                                                                                                                          |
|              |                                                                                                                                          |